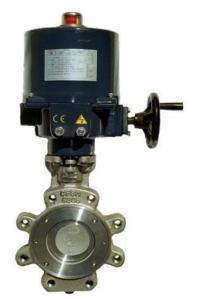

# VALUE VALVE ASSEMBLIES

BUTTERFLY VALVES & CONTROL www.bvcusa.com

VF733-1211-13-L-0-C VF733-1211-13-L-0-A VF733-1210-12-L-0-C VF733-1210-12-L-0-A

VF813-393-12-L-0-A VF813-393-12-L-0-C

VF730-221-12-D-1-A VF730-221-13-D-1-A