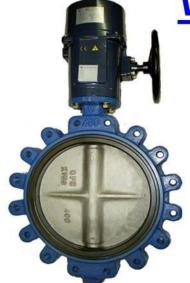

# VALUE VALVE ASSEMBLIES

BUTTERFLY VALVES & CONTROL www.bvcusa.com

VF733-1211-13-L-0-C VF733-1211-13-L-0-A VF733-1210-12-L-0-C VF733-1210-12-L-0-A

VF813-393-12-L-0-A VF813-393-12-L-0-C

VF730-221-12-D-1-A VF730-221-13-D-1-A